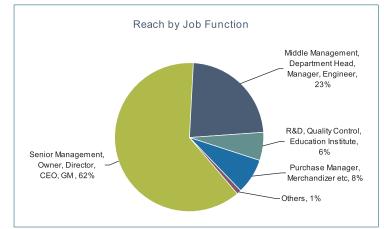

#### **Readership Profile**

Textile Excellence Bangladesh has by far the largest market penetration in Bangladesh with average 10000 copies that reaches the decision makers every month. Our study shows that 5-6 persons read each copy on average, which indicates a readership of over 50,000 professionals, every fortnight!