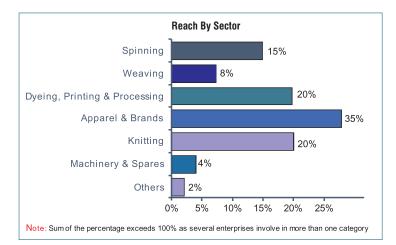

#### **Readership Profile**

Textile Excellence Bangladesh has by far the largest market penetration in Bangladesh with average 10000 copies that reaches the decision makers every month. Our study shows that 5-6 persons read each copy on average, which indicates a readership of over 50,000 professionals, every fortnight!